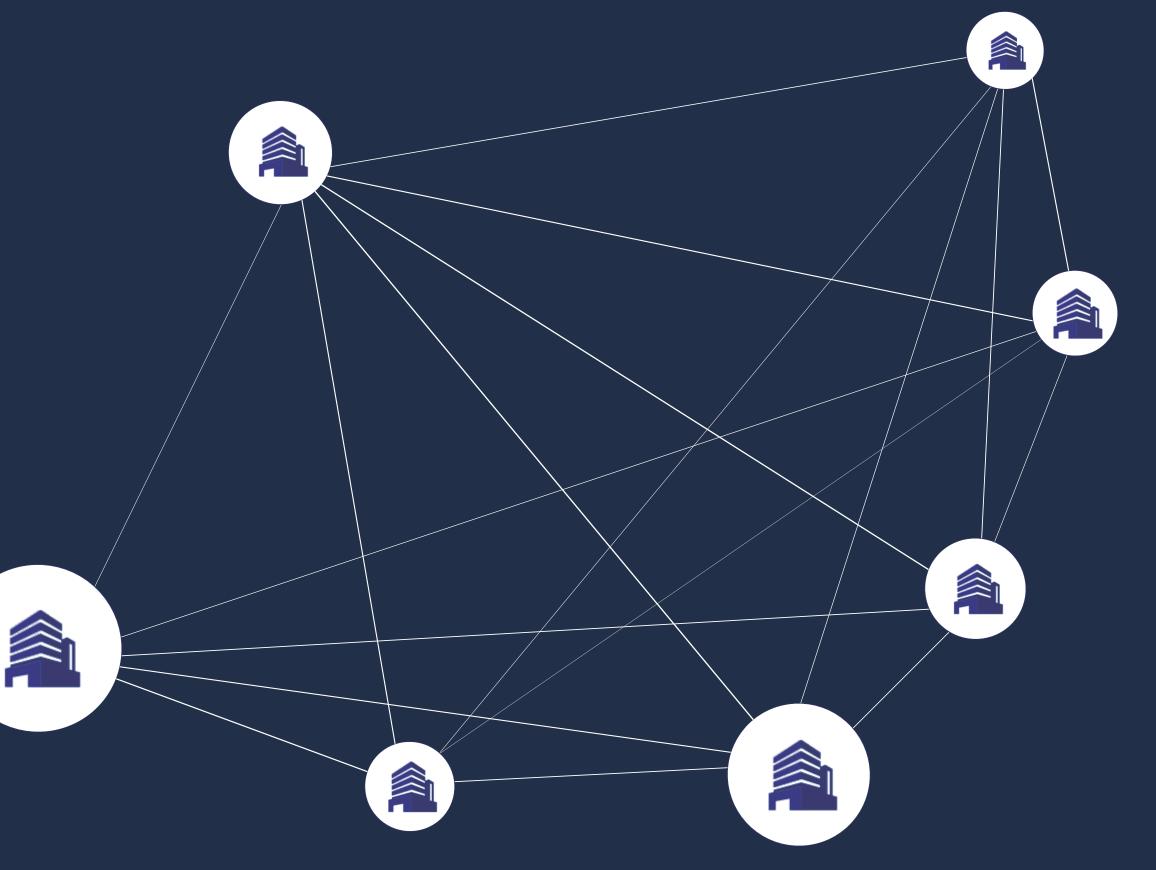

## Earlier e-invoicing solutions

The previous solutions often required a direct link between two companies. The more customers and suppliers, the more connections. A connection for each receiving client sometimes creates hundreds of connections.