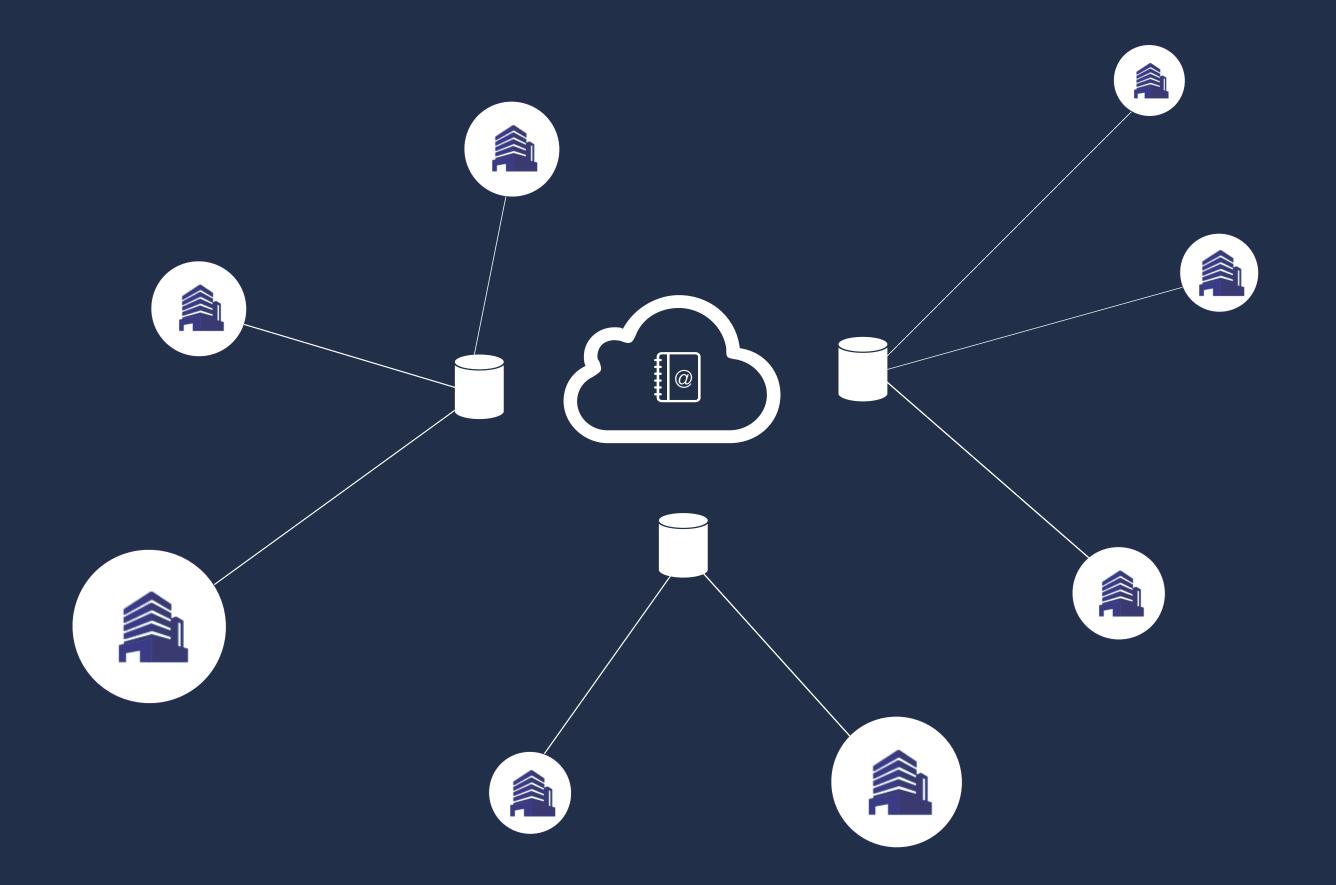

#### A new standard with PEPPOL

With PEPPOL, a company with a (1) fixed address is registered and the connections are made through the central PEPPOL service to all other affiliated companies.