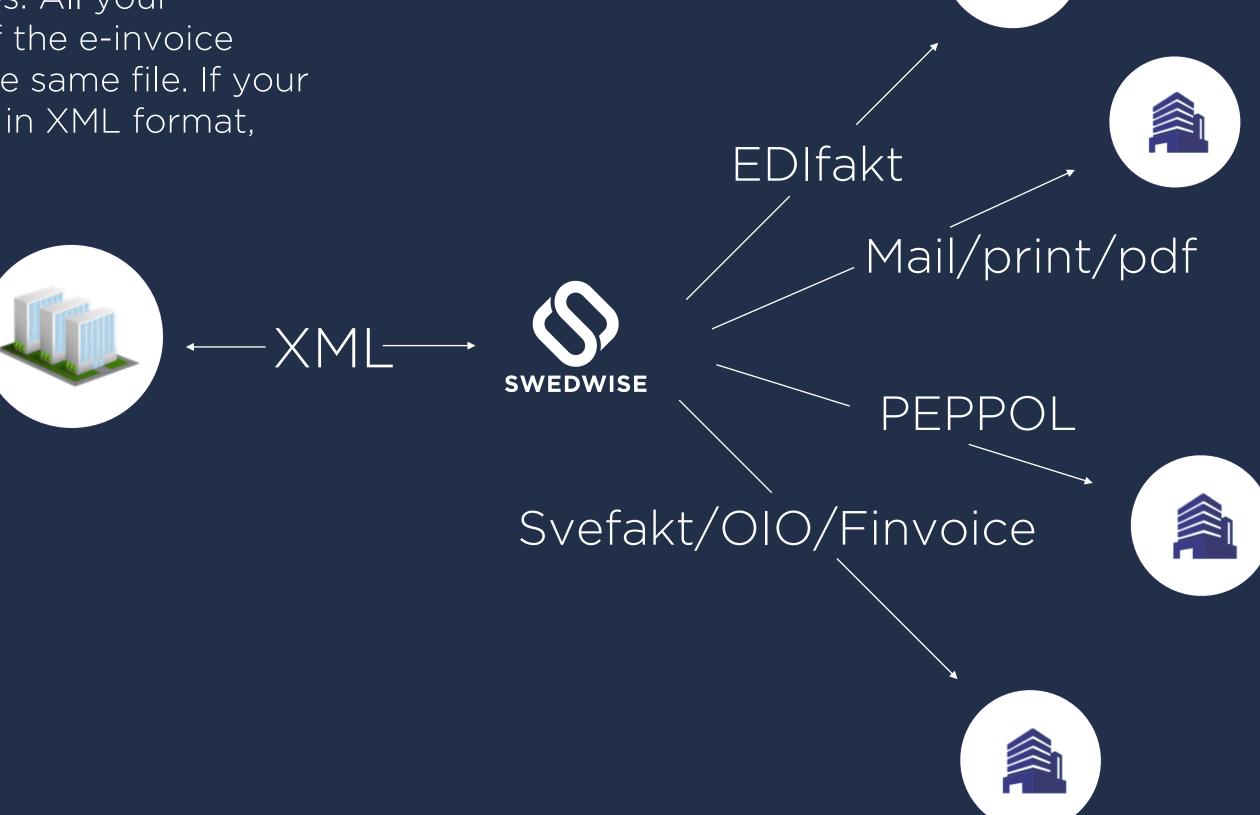

#### Get started with PEPPOL

By sending your XML file via Swedwise WAN service, you reach all PEPPOL-connected companies. All your customers and suppliers get the rest of the e-invoice formats sent to them on the basis of the same file. If your billing system cannot send information in XML format, Swedwise can help you with that too.